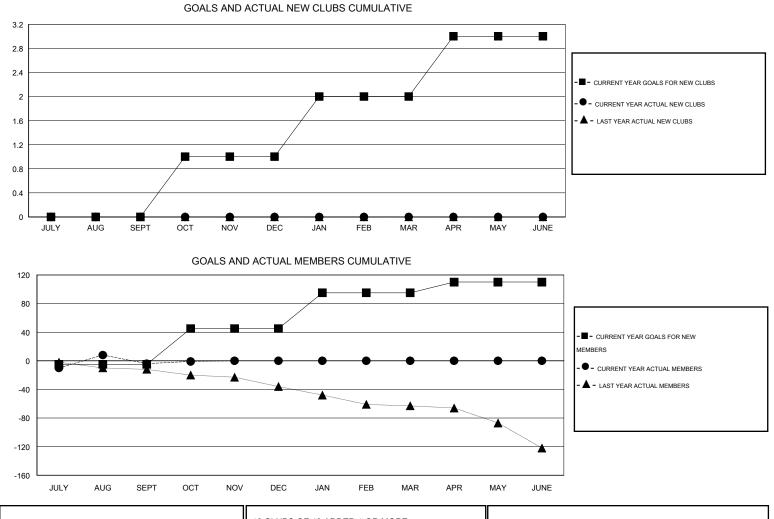

## ۱۸/

| GMT: Gary             | Gary Wong LOCATION CALIFORNIA |           |                  |                  |                       |                    |                                     |                    |                  |  |
|-----------------------|-------------------------------|-----------|------------------|------------------|-----------------------|--------------------|-------------------------------------|--------------------|------------------|--|
|                       |                               | Clubs     |                  |                  |                       |                    |                                     |                    |                  |  |
| RESULTS FOR 2014-2015 |                               |           |                  |                  | RESULTS FOR 2014-2015 |                    |                                     |                    |                  |  |
| QUARTER               | NEW CLUB<br>GOAL              | NEW CLUBS | DROPPED<br>CLUBS | NET<br>GAIN/LOSS | QUARTER               | NEW MEMBER<br>GOAL | CHARTER AND<br>NEW MEMBERS<br>ADDED | DROPPED<br>MEMBERS | NET<br>GAIN/LOSS |  |
| JULY/AUG/SEPT         | 0                             | 0         | 0                | 0                | JULY/AUG/SEPT         | -5                 | 45                                  | 49                 | -4               |  |
| OCT/NOV/DEC           | 1                             | 0         | 0                | 0                | OCT/NOV/DEC           | 50                 | 10                                  | 7                  | 3                |  |
| JAN/FEB/MAR           | 1                             | 0         | 0                | 0                | JAN/FEB/MAR           | 50                 | 0                                   | 0                  | 0                |  |
| APR/MAY/JUNE          | 1                             | 0         | 0                | 0                | APR/MAY/JUNE          | 15                 | 0                                   | 0                  | 0                |  |

| DROPPED CLUBS: 0 |    | 18 CLUBS OF 43 ADDED 1 OR MORE | GENDER DISTRIBUTION   |              |     |
|------------------|----|--------------------------------|-----------------------|--------------|-----|
|                  |    | NEW MEMBERS                    | MALE                  | 766 (63.99%) |     |
| DROPPED MEMBERS  |    |                                | FEMALE                | 431 (36.01%) |     |
|                  |    |                                |                       |              |     |
| DECEASED         | 6  | CLICK HERE FOR HEALTH          |                       |              | 221 |
| CLUB CANCELLED   | 0  | ASSESSMENT DATA                | FAMILY UNIT MEMBERS   |              | 107 |
| OTHER            | 50 |                                | HEAD OF HOUSEHOLD     |              |     |
| TOTAL            | 56 |                                | NON-HEAD OF HOUSEHOLD |              |     |